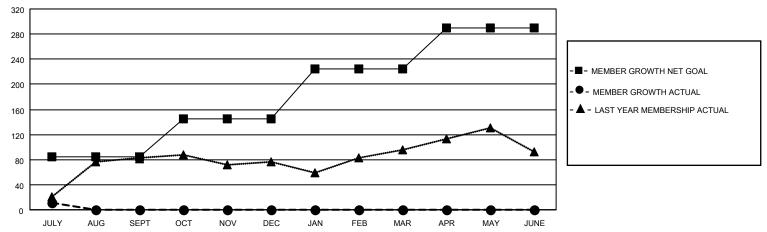

## GOALS AND ACTUAL MEMBERS CUMULATIVE

| DROPPED CLUBS: 0 |    | 13 CLUBS OF 60 ADDED 1 OR<br>MORE NEW MEMBERS | GENDER DISTRIBUTION                 |                                |  |
|------------------|----|-----------------------------------------------|-------------------------------------|--------------------------------|--|
|                  |    | MORE NEW MEMBERS                              | MALE<br>FEMALE                      | 1,133 (61.81%)<br>699 (38.13%) |  |
| DROPPED MEMBERS  |    |                                               | NON BINARY PREFER NOT TO ANSWER     | 1 (0.05%)<br>0 (0.00%)         |  |
| DECEASED         | 6  |                                               | THE ENTITY TO A MOVIE TO            | 0 (0.0070)                     |  |
| CLUB CANCELLED   | 0  | CLICK HERE FOR CUMULATIVE                     | TOTAL FAMILY UNIT MEMBERS           | 273                            |  |
| OTHER            | 34 | MEMBERSHIP DATA                               |                                     |                                |  |
| TOTAL            | 40 |                                               | FAMILY MEMBERS PAYING HALF DUES 140 |                                |  |
|                  |    |                                               |                                     |                                |  |

## MONTHLY MEMBERSHIP PROGRESS REPORT

LOCATION TEXAS District 2 X1 Results as of: 7/31/2022

| Clubs                 |               |           |               | Members               |                        |                         |                                                    |
|-----------------------|---------------|-----------|---------------|-----------------------|------------------------|-------------------------|----------------------------------------------------|
| RESULTS FOR 2022-2023 |               |           |               | RESULTS FOR 2022-2023 |                        |                         |                                                    |
| QUARTER               | NEW CLUB GOAL | NEW CLUBS | DROPPED CLUBS | QUARTER MEME          | BER GROWTH NET<br>GOAL | MEMBER GROWTH<br>ACTUAL | DROPPED<br>MEMBERS ACTUAL<br>(including transfers) |
| JULY/AUG/SEPT         | 1             | 0         | 0             | JULY/AUG/SEPT         | 85                     | 54                      | 40                                                 |
| OCT/NOV/DEC           | 1             | 0         | 0             | OCT/NOV/DEC           | 60                     | 0                       | 0                                                  |
| JAN/FEB/MAR           | 0             | 0         | 0             | JAN/FEB/MAR           | 80                     | 0                       | 0                                                  |
| APR/MAY/JUNE          | 1             | 0         | 0             | APR/MAY/JUNE          | 65                     | 0                       | 0                                                  |