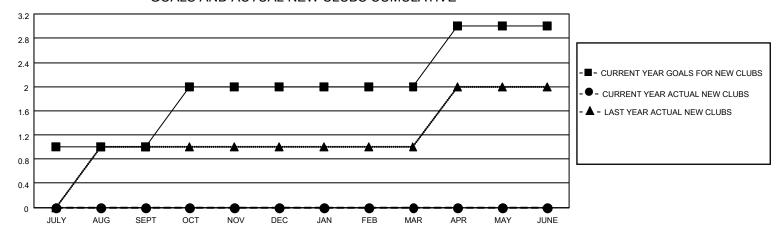

## GOALS AND ACTUAL NEW CLUBS CUMULATIVE

## MONTHLY MEMBERSHIP PROGRESS REPORT

LOCATION TEXAS District 2 X1 Results as of: 7/31/2022

| Clubs                 |               |           |               | Members               |                        |                         |                                                    |
|-----------------------|---------------|-----------|---------------|-----------------------|------------------------|-------------------------|----------------------------------------------------|
| RESULTS FOR 2022-2023 |               |           |               | RESULTS FOR 2022-2023 |                        |                         |                                                    |
| QUARTER               | NEW CLUB GOAL | NEW CLUBS | DROPPED CLUBS | QUARTER MEME          | BER GROWTH NET<br>GOAL | MEMBER GROWTH<br>ACTUAL | DROPPED<br>MEMBERS ACTUAL<br>(including transfers) |
| JULY/AUG/SEPT         | 1             | 0         | 0             | JULY/AUG/SEPT         | 85                     | 54                      | 40                                                 |
| OCT/NOV/DEC           | 1             | 0         | 0             | OCT/NOV/DEC           | 60                     | 0                       | 0                                                  |
| JAN/FEB/MAR           | 0             | 0         | 0             | JAN/FEB/MAR           | 80                     | 0                       | 0                                                  |
| APR/MAY/JUNE          | 1             | 0         | 0             | APR/MAY/JUNE          | 65                     | 0                       | 0                                                  |